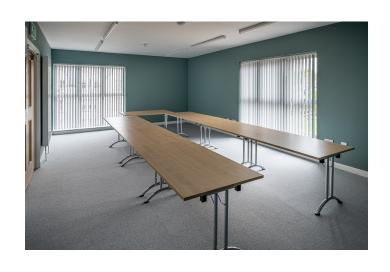

First Floor Meeting/Demonstration/Training Room (F1) - with windows overlooking Argyle Street and The Square, 75" TV Screen, conference camera and spider microphone for in person & on-line meetings

Six board room desks, 24 chairs, central and wall power sockets

Area 40 sqm

Evening rental £10 + VAT, half day rental £45 + VAT, full day rental £85 + VAT

Super fast broadband. Catering can be arranged.