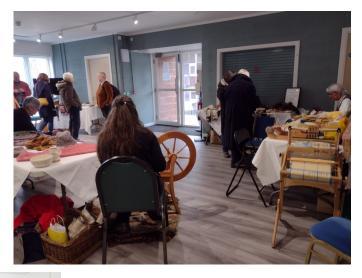

Ground Floor Meeting/Demonstration Room/Pop-Up Shop (G4) - Main reception with window overlooking The Square, TV Screen

Area 53 sqm

Evening rental £10 + VAT, full day rental (weekends only) £85 + VAT

Super fast broadband, use of shared kitchen.

Ground Floor Meeting/Activities Room (G20) - with window overlooking car park. Own entrance. Fully fitted kitchen. TV screen

Area 29 sqm

Half day rental £25 + VAT, full day rental £45 + VAT

Super fast broadband. Ideal for craft or cookery workshops. Four tables and 16 chairs, or option for other layouts e.g. sofas and low tables.