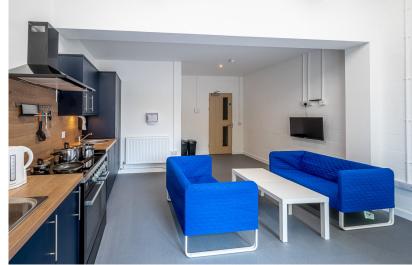

Ground Floor Meeting/Activities Room (G20) - with window overlooking car park. Own entrance. Fully fitted kitchen. TV screen

Area 29 sqm

Half day rental £25 + VAT, full day rental £45 + VAT

Super fast broadband. Ideal for craft or cookery workshops. Four tables and 16 chairs, or option for other layouts e.g. sofas and low tables.